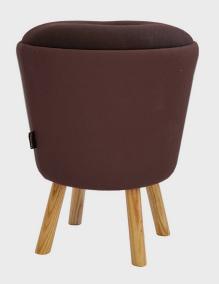

## MILLY STOOL

Flexible and customisable, the Milly stool adds colour and character to any seating setting. With a tapered form and hardwood legs, Milly sits robustly statured against upholstery scuff marks.

Milly comes with solid oak legs as standard.

| SEATING ELEMENTS | W   | D   |
|------------------|-----|-----|
| Low stool        | 350 | dia |
|                  | 450 | SH  |

Upholstery options: main upholstery, seat pad and upholstered button detailing.