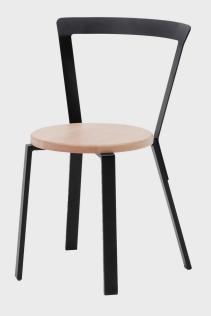

## ALF CHAIR

The charismatic Alf range features a round seat and sprung back for a multitude of interior environments. Easily disassembled at the end of use, Alf comes with a solid maple or upholstered seat. The tubular frame comes powder coated in standard RAL colours. The Alf chair also stacks 7 high.