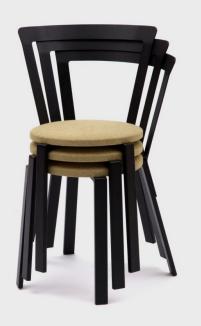

## ALF CHAIR

The charismatic Alf range features a round seat and sprung back for a multitude of interior environments. Easily disassembled at the end of use, Alf comes with a solid maple or upholstered seat. The tubular frame comes powder coated in standard RAL colours. The Alf chair also stacks 7 high.