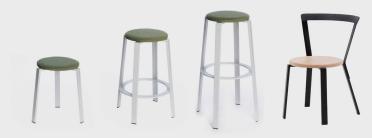

Also available within the range: Stool and chair



## ALF TABLE

The charismatic Alf range sits naturally within a multitude of interior environments.

Easily disassembled at end of use, Alf tables come with a white melamine top as standard. The tubular frame comes powder coated in standard RAL colours.

| TABLE ELEMENTS | W   | D   |
|----------------|-----|-----|
| Round table    | 900 | dia |
|                | 700 | dia |
|                | 740 | Н   |
|                |     |     |
| Square table   | 900 | 900 |
|                | 700 | 700 |
|                | 740 | Н   |

Table top finishes available in white laminate, coloured laminates, or solid oak with reverse chamfer edge.

\*Alf round table stacks 4 high. Square top non-stackable.

**Production** 100% Made in the UK **Desig