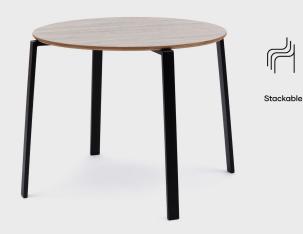

## ALF TABLE

The charismatic Alf range sits naturally within a multitude of interior environments.

Easily disassembled at end of use, Alf tables come with a white melamine top as standard. The tubular frame comes powder coated in standard RAL colours.

Table top finishes available in white laminate, coloured laminates, or solid oak with reverse chamfer edge.

\*Alf round table stacks 4 high. Square top non-stackable.

**Production** 100% Made in the UK **Design** Hart Miller