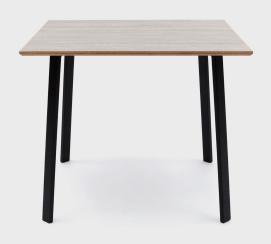

## ALF TABLE

The charismatic Alf range sits naturally within a multitude of interior environments.

Easily disassembled at end of use, Alf tables come with a white melamine top as standard. The tubular frame comes powder coated in standard RAL colours.

Table top finishes available in white laminate, coloured laminates, or solid oak with reverse chamfer edge.

\*Alf round table stacks 4 high. Square top non-stackable.

**Production** 100% Made in the UK **Design** Hart Miller