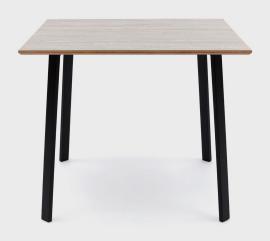

## ALF TABLE

The charismatic Alf range sits naturally within a multitude of interior environments.

Easily disassembled at end of use, Alf tables come with a white melamine top as standard. The tubular frame comes powder coated in standard RAL colours.

| TABLE ELEMENTS | W   | D   |
|----------------|-----|-----|
| Round table    | 900 | dia |
|                | 800 | dia |
|                | 700 | dia |
|                | 740 | Н   |
|                |     |     |
| Square table   | 900 | 900 |
|                | 800 | 800 |
|                | 700 | 700 |
|                | 740 | Н   |

Tables also available in white laminate, coloured laminates, or solid oak with reverse chamfer edge. Also available in Formica Infinita laminate with matching edge, or CPL in white, grey, black, oak, or walnut with black edge.