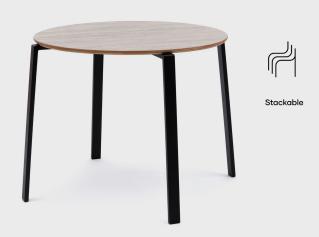

## ALF TABLE

The charismatic Alf range sits naturally within a multitude of interior environments.

Easily disassembled at end of use, Alf tables come with a white melamine top as standard. The tubular frame comes powder coated in standard RAL colours.

| TABLE ELEMENTS | W   | D   |
|----------------|-----|-----|
| Round table    | 900 | dia |
|                | 800 | dia |
|                | 700 | dia |
|                | 740 | Н   |
|                |     |     |
| Square table   | 900 | 900 |
|                | 800 | 800 |
|                | 700 | 700 |
|                | 740 | Н   |

Tables also available in white laminate, coloured laminates, or solid oak with reverse chamfer edge. Also available in Formica Infinita laminate with matching edge, or CPL in white, grey, black, oak, or walnut with black edge.

\*Alf round table stacks 4 high. Square top non-stackable.

**Production** 100% Made in the UK **Design** Hart Miller

London 020 7490 7718 Cornwall 01209 860 133 enquiries@markproduct.com

All information is provided in good faith and is correct at the time of publication.