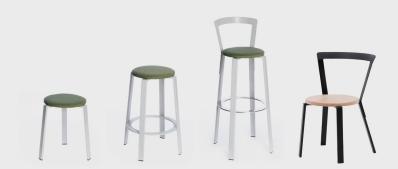

Also available within the range: Stool and chair



## ALF TABLE

The charismatic Alf range sits naturally within a multitude of interior environments.

Easily disassembled at end of use, Alf tables come with a white melamine top as standard. The tubular frame comes powder coated in standard RAL colours.

| TABLE ELEMENTS | W   | D   |
|----------------|-----|-----|
| Round table    | 900 | dia |
|                | 800 | dia |
|                | 700 | dia |
|                | 740 | Н   |
|                |     |     |
| Square table   | 900 | 900 |
|                | 800 | 800 |
|                | 700 | 700 |
|                | 740 | Н   |

Tables also available in white laminate, coloured laminates, or solid oak with reverse chamfer edge. Also available in Formica Infinita laminate with