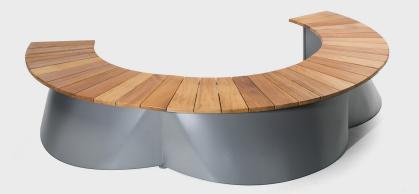

## ARC SEATING

Arc is a seating system for indoor and outdoor use, creating informal groupings through a series of flowing form. Available with upholstered, solid oak or iroko surface.

The sculptural base can be galvanised, powder coated or stainless steel 304 (316 for outdoor environments)

| TABLE ELEMENTS | W    | D   |
|----------------|------|-----|
| Bench*         | 1300 | 550 |
|                | 440  | Н   |

\*Two Arc bench units are required to be self-supporting.

End posts and linking pieces are required when using multiple Arc bench units.