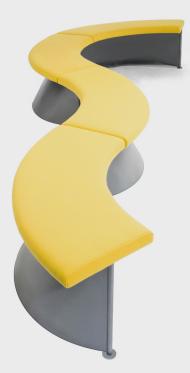

## ARC SEATING

Arc is a seating system for indoor and outdoor use, creating informal groupings through a series of flowing form. Available with upholstered, solid oak or iroko surface.

The sculptural base can be galvanised, powder coated or stainless steel 304 (316 for outdoor environments)

| TABLE ELEMENTS | W    | D   |
|----------------|------|-----|
| Bench*         | 1300 | 550 |
|                | 440  | Н   |

\*Two Arc bench units are required to be self-supporting.

End posts and linking pieces are required when using multiple Arc bench units.