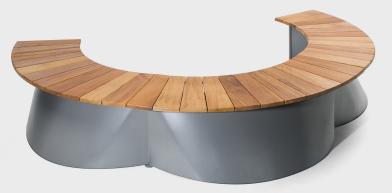

## ARC SEATING

Arc is a seating system for indoor and outdoor use, creating informal groupings through a series of flowing form. Available in solid oak or iroko surface.

The sculptural base can be galvanised, powder coated or stainless steel 304 (316 for outdoor environments)

| TABLE ELEMENTS | W    | D   |
|----------------|------|-----|
| Bench*         | 1300 | 550 |
|                | 440  | Н   |

\*Two Arc bench units are required to be self-supporting.

End posts and linking pieces are required when using multiple Arc bench units.