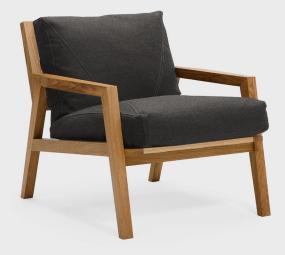

## ARRIS SEATING

The comfortable Arris range uses traditional materials and craftsmanship, with contemporary styling tempered by a sense of permanence and authenticity.

With a feature 3-way joint, Arris is resilient whilst offering varying comfort levels with feather or foam cushions.

| STANDARD SEATING DIMS | W | D |
|-----------------------|---|---|
|                       |   |   |
|                       |   |   |

| Lounge chair | 680     | 770 |
|--------------|---------|-----|
|              | 440     | SH  |
|              | 690-730 | Н   |

\*Feather and foam cushions vary depending on the height. Cushions are reversible with removable covers.

Upcharges are applicable for stained oak frames. Optional distinctive diagonal stitching detail.