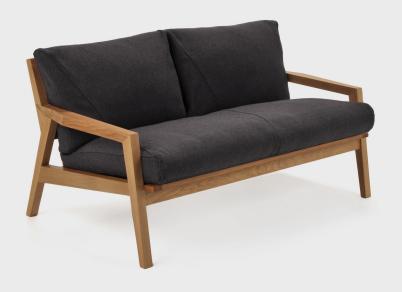

## ARRIS SEATING

The comfortable Arris range uses traditional materials and craftsmanship, with contemporary styling tempered by a sense of permanence and authenticity.

With a feature 3-way joint, Arris is resilient whilst offering varying comfort levels with feather or foam cushions.

| STANDARD SEATING DIN | 1S W           | D       |
|----------------------|----------------|---------|
| Sofa                 | 1385           |         |
|                      | 440<br>690-770 | SH<br>H |
|                      |                |         |

Upcharges applicable for walnut or stained oak frames. Distinctive diagonal stitching detail optional.

**Production** 100% Made in the UK **Design** Gala Wright

London 020 7490 7718 Cornwall 01209 860 133 enquiries@markproduct.com