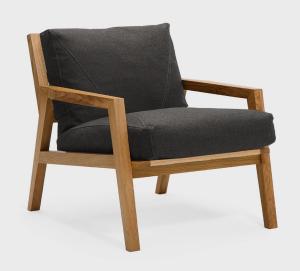

## ARRIS SEATING

The comfortable Arris range uses traditional materials and craftsmanship, with contemporary styling tempered by a sense of permanence and authenticity.

With a feature 3-way joint, Arris is resilient whilst offering varying comfort levels with feather or foam cushions.

| Lounge chair | 680     | 770 |
|--------------|---------|-----|
|              | 440     | SH  |
|              | 690-770 | Н   |

\*Overall heights of 770mm expected with feather cushions, with 670mm expectant of foam cushions. Cushions are reversible with covers removable.

Upcharges applicable for walnut or stained oak frames. Distinctive diagonal stitching detail optional.

**Production** 100% Made in the UK **Design** Gala Wright

London 020 7490 7718 Cornwall 01209 860 133 enquiries@markproduct.com