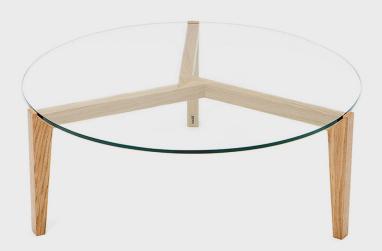

## ARRIS TABLE

Sitting alongside the Arris seating range, the Arris table uses traditional materials and craftsmanship. The table has a 6mm circular toughened glass top with polished edges.

Available with an oiled solid European oak or black American walnut frame.

| STANDARD TABLE DIMS | W   | D   |
|---------------------|-----|-----|
| Coffee table        | 900 | dia |
|                     | 600 | dia |
|                     | 330 | Н   |

Also available within the range: