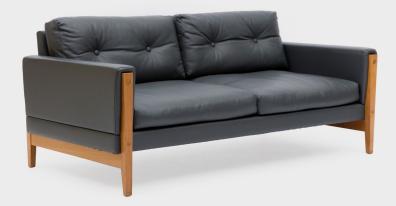

## BOSCO I

The Bosco I range combines contemporary design with traditional materials and detailing. A less formal version of Bosco II, the sprung base and layered cushions of foam and duck feathers offer generous comfort with an efficient footprint. The frame is jointed, dowelled and glued using beech and European oak timbers.

Seat covers are removable

**Production** 100% Made in the UK **Design** Gala Wright

**London** 020 7490 7718 Cornwall 01209 860 133 enquiries@markproduct.com

All information is provided in good faith and is correct at the time of publication. Product details do change from time to time so please check before final specification.