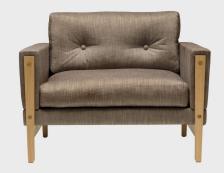

## BOSCO I

The Bosco I range combines contemporary design with traditional materials and detailing. A less formal version of Bosco II, the sprung base and layered cushions of foam and duck feathers offer generous comfort with an efficient footprint. The frame is jointed, dowelled and glued using beech and European oak timbers.

Seat covers are removable

**Production** 100% Made in the UK **Design** Gala Wright

**London** 020 7490 7718 Cornwall 01209 860 133 enquiries@markproduct.com

All information is provided in good faith and is correct at the time of publication. Product details do change from time to time so please check before final specification.