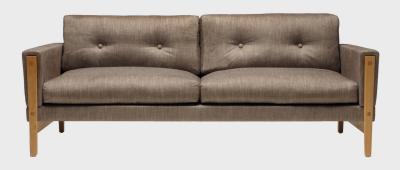

## BOSCO I

The Bosco I range combines contemporary design with traditional materials and detailing. A less formal version of Bosco II, the sprung base and layered cushions of foam and duck feathers offer generous comfort with an efficient footprint. The frame is jointed, dowelled and glued using beech and European oak timbers.

Seat covers are removable

**Production** 100% Made in the UK **Design** Gala Wright

**London** 020 7490 7718 Cornwall 01209 860 133 enquiries@markproduct.com

All information is provided in good faith and is correct at the time of publication. Product details do change from time to time so please check before final specification.