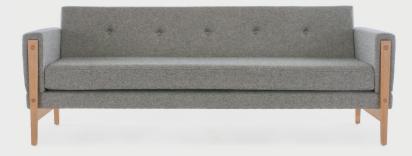

## BOSCO II

The Bosco II range combines contemporary design with traditional materials and detailing.

A more formal version of Bosco I, the webbed base and foam cushions sit within an efficient footprint in corporate environments.

The solid wood frame is jointed, dowelled and glued using beech and European oak timbers.

| SEATING ELEMENTS | W    | D    |
|------------------|------|------|
| Corner sofa      | 2600 | 2600 |
|                  | 430  | SH   |
|                  | 725  | Н    |
| Extra large sofa | 2600 | 920  |
|                  | 430  | SH   |
|                  | 725  | Н    |
| Large sofa       | 2000 | 920  |
|                  | 430  | SH   |
|                  | 725  | Н    |
| Medium sofa      | 1800 | 920  |
|                  | 430  | SH   |
|                  | 725  | Н    |
| Armchair         | 850  | 920  |
|                  | 430  | SH   |
|                  | 725  | Н    |
|                  |      |      |