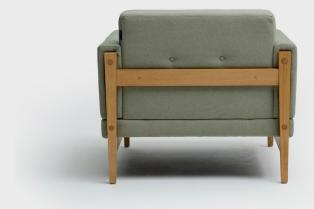

## BOSCO II

The Bosco II range combines contemporary design with traditional materials and detailing.

A more formal version of Bosco I, the webbed base and foam cushions sit within an efficient footprint in corporate environments.

The solid wood frame is jointed, dowelled and glued using beech and European oak timbers.

| SEATING ELEMENTS | W    | D    |
|------------------|------|------|
| Corner sofa      | 2600 | 2600 |
|                  | 430  | SH   |
|                  | 725  | Н    |
| Extra large sofa | 2600 | 920  |
|                  | 430  | SH   |
|                  | 725  | Н    |
| Large sofa       | 2000 | 920  |
|                  | 430  | SH   |
|                  | 725  | Н    |
| Medium sofa      | 1800 | 920  |
|                  | 430  | SH   |
|                  | 725  | Н    |
| Armchair         | 850  | 920  |
|                  | 430  | SH   |
|                  | 725  | Н    |
|                  |      |      |