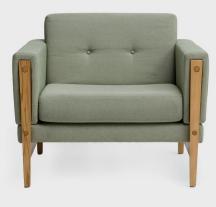

## BOSCO II

The Bosco II range combines contemporary design with traditional materials and detailing.

A more formal version of Bosco I, the webbed base and foam cushions sit within an efficient footprint in corporate environments.

The solid wood frame is jointed, dowelled and glued using beech and European oak timbers.

| SEATING ELEMENTS | W    | D    |
|------------------|------|------|
| Corner sofa      | 2600 | 2600 |
|                  | 430  | SH   |
|                  | 725  | Н    |
| Extra large sofa | 2600 | 920  |
|                  | 430  | SH   |
|                  | 725  | Н    |
| Large sofa       | 2000 | 920  |
|                  | 430  | SH   |
|                  | 725  | Н    |
| Medium sofa      | 1800 | 920  |
|                  | 430  | SH   |
|                  | 725  | Н    |
| Armchair         | 850  | 920  |
|                  | 430  | SH   |
|                  | 725  | Н    |
|                  |      |      |