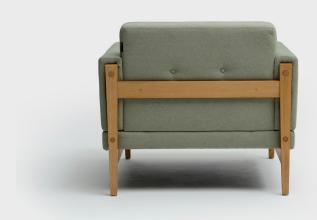

## **BOSCO II**

The Bosco II range combines contemporary design with traditional materials and detailing. A more formal version of Bosco I, the webbed base and foam cushions sit within an efficient footprint in corporate environments. The frame is jointed, dowelled and glued using beech and European oak timbers.

| SEATING ELEMENTS | W    | D    |
|------------------|------|------|
| Corner sofa      | 2600 | 2600 |
|                  | 430  | SH   |
|                  | 725  | Н    |
| Extra large sofa | 2600 | 920  |
|                  | 430  | SH   |
|                  | 725  | Н    |
| Large sofa       | 2000 | 920  |
|                  | 430  | SH   |
|                  | 725  | Н    |
| Medium sofa      | 1800 | 920  |
|                  | 430  | SH   |
|                  | 725  | Н    |
| Ottoman          | 850  | 750  |
|                  | 430  | SH   |
|                  | 725  | Н    |
| Benches          | 2000 | 750  |
|                  | 180  | 750  |
|                  | 430  | SH   |
|                  | 725  | Н    |
| Armchair         | 850  | 920  |
|                  | 430  | SH   |
|                  | 725  | Н    |