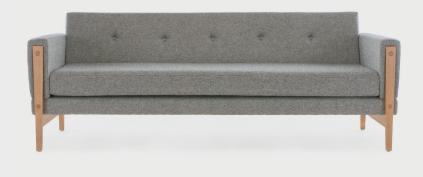

## **BOSCO II**

The Bosco II range combines contemporary design with traditional materials and detailing. A more formal version of Bosco I, the webbed base and foam cushions sit within an efficient footprint in corporate environments. The frame is jointed, dowelled and glued using beech and European oak timbers.

| SEATING ELEMENTS | W    | D    |
|------------------|------|------|
| Corner sofa      | 2600 | 2600 |
|                  | 430  | SH   |
|                  | 725  | Н    |
| Extra large sofa | 2600 | 920  |
|                  | 430  | SH   |
|                  | 725  | Н    |
| Large sofa       | 2000 | 920  |
|                  | 430  | SH   |
|                  | 725  | Н    |
| Medium sofa      | 1800 | 920  |
|                  | 430  | SH   |
|                  | 725  | Н    |
| Ottoman          | 850  | 750  |
|                  | 430  | SH   |
|                  | 725  | Н    |
| Benches          | 2000 | 750  |
|                  | 180  | 750  |
|                  | 430  | SH   |
|                  | 725  | Н    |
| Armchair         | 850  | 920  |
|                  | 430  | SH   |
|                  | 725  | Н    |