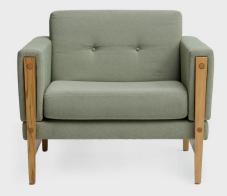

## **BOSCO II**

The Bosco II range combines contemporary design with traditional materials and detailing. A more formal version of Bosco I, the webbed base and foam cushions sit within an efficient footprint in corporate environments. The frame is jointed, dowelled and glued using beech and European oak timbers.

| SEATING ELEMENTS | W    | D    |
|------------------|------|------|
| Corner sofa      | 2600 | 2600 |
|                  | 430  | SH   |
|                  | 725  | Н    |
| Extra large sofa | 2600 | 920  |
|                  | 430  | SH   |
|                  | 725  | Н    |
| Large sofa       | 2000 | 920  |
|                  | 430  | SH   |
|                  | 725  | Н    |
| Medium sofa      | 1800 | 920  |
|                  | 430  | SH   |
|                  | 725  | Н    |
| Ottoman          | 850  | 750  |
|                  | 430  | SH   |
|                  | 725  | Н    |
| Benches          | 2000 | 750  |
|                  | 180  | 750  |
|                  | 430  | SH   |
|                  | 725  | Н    |
| Armchair         | 850  | 920  |
|                  | 430  | SH   |
|                  | 725  | Н    |