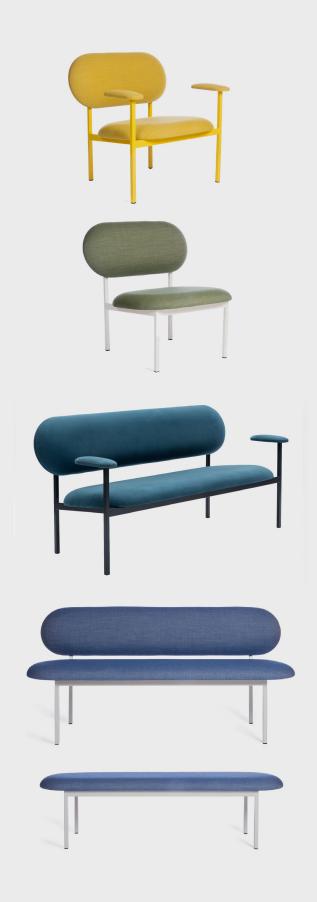

Also available within the range Loops tables

MARK

Distinct and endlessly characterful, the Loops range offers a breadth of seating options. The simple, classic frames provide futuristic playfulness with chunky, oversized upholstered elements.

| SEATING ELEMENTS       | W    | D   |
|------------------------|------|-----|
| Lounge chair           | 770  | 680 |
|                        | 420  | SH  |
|                        | 785  | Н   |
| Lounge chair with arms | 770  | 680 |
|                        | 420  | SH  |
|                        | 785  | Н   |
| Sofa                   | 1600 | 680 |
|                        | 450  | SH  |
|                        | 785  | Н   |
| Sofa with arms         | 1600 | 680 |
|                        | 450  | SH  |
|                        | 785  | Н   |
| Bench                  | 1600 | 440 |
|                        | 450  | SH  |
| Bench with back        | 1600 | 610 |
|                        | 450  | SH  |
|                        | 770  | Н   |
| Stool                  | 400  | 400 |
|                        | 450  | SH  |