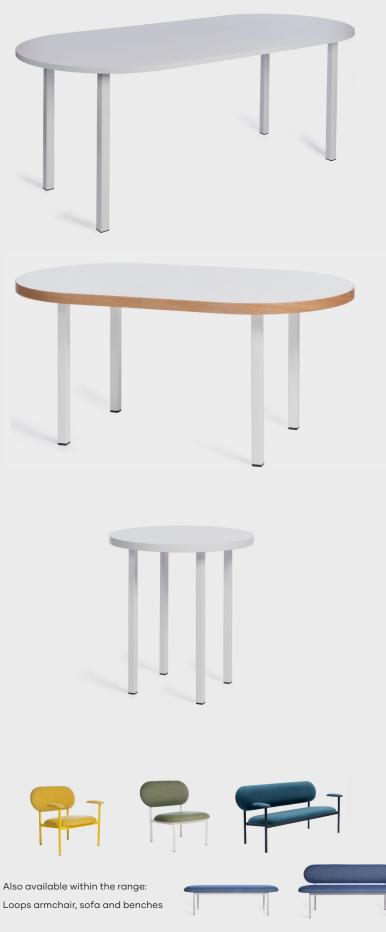

## LOOPS TABLE

Distinct and endlessly characterful, the Loops range offers simple steel frames with futuristic playfulness through oversized circular table tops.

Available with white or grey melamine-faced tops and matching or oak lipping.

| TABLE ELEMENTS | W    | D   |
|----------------|------|-----|
| Dining         | 1800 | 800 |
|                | 1400 | 800 |
|                | 730  | Н   |
|                |      |     |
| Side           | 1200 | 400 |
|                | 800  | 450 |
|                | 450  | dia |
|                | 500  | Н   |
|                |      |     |
| Coffee         | 1200 | 400 |
|                | 800  | 450 |
|                | 450  | dia |
|                | 370  | Н   |
|                |      |     |