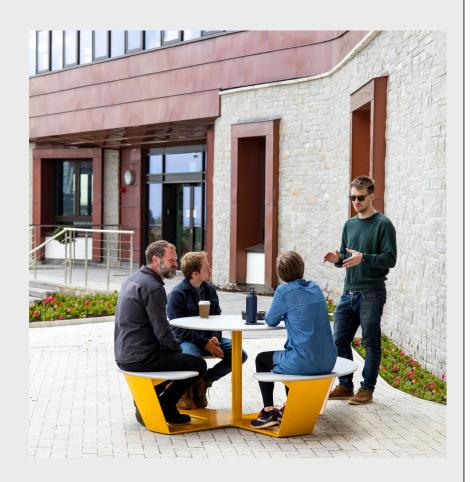

## META TABLE

Designed for gathering together outdoors at work and play, Meta has a fully circular lifespan. Recyclable and disassembled at end of use, Meta can also be specified with a range of recycled and renewable surface options. Available either hot-dip zinc galvanised or zinc sprayed and powder coated; both 100% recyclable.