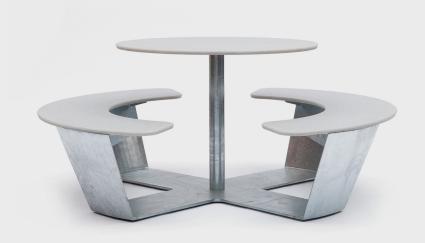

## META TABLE

Designed for gathering together outdoors at work and play, Meta has a fully circular lifespan. Recyclable and disassembled at end of use, Meta can also be specified with a range of recycled and renewable surface options. Available either hot-dip zinc galvanised or zinc sprayed and powder coated; both 100% recyclable.

| SEATING ELEMENTS | W    | D   |
|------------------|------|-----|
| Table unit       | 1750 | dia |
|                  | 450  | SH  |
|                  | 750  | Н   |

Attached bench units are 360mm deep and the table unit being 1000mm diameter.

Adjustable levelling feet are provided as standard.

Available with optional parasol hole and security fixing anchors. Each Meta unit weighs 130kg and requires a 4 person lift.

**Production** 100% Made in the UK **Design** Hart Miller