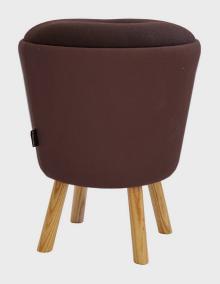

## MILLY STOOL

Flexible and customisable, the Milly stool adds colour and character to any seating setting. With a tapered form and hardwood legs, Milly sits robustly statured against upholstery scuff marks.

Milly comes with solid oak legs as standard.

| SEATING ELEMENTS | W   | D   |
|------------------|-----|-----|
| Low stool        | 350 | dia |
|                  | 450 | SH  |

Upholstery options: main upholstery, seat pad and upholstered button detailing.