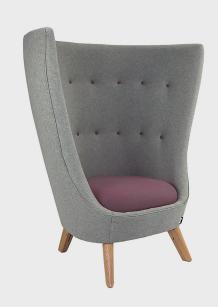

## MYBOOTH SEATING

The Mybooth is part of the versatile Mycroft seating range. Defining space and providing an acoustic wrap-around envelope, Mybooth sofa and chair have multiple customisable upholstery elements\*, alongside a choice of solid oak or black stained legs or a steel sled base.

| SEATING ELEMENTS | W    | D   |
|------------------|------|-----|
| Sofa             | 1750 | 780 |
|                  | 440  | SH  |
|                  | 1100 | Н   |
|                  |      |     |
| Chair            | 810  | 780 |
|                  | 440  | SH  |
|                  | 1100 | Н   |

\*Contrast piping, stitch, seat and shell options.

**Production** 100% Made in the UK **Design** Hart Miller

London 020 7490 7718 Cornwall 01209 860 133 enquiries@markproduct.com

All information is provided in good faith and is correct at the time of publication.