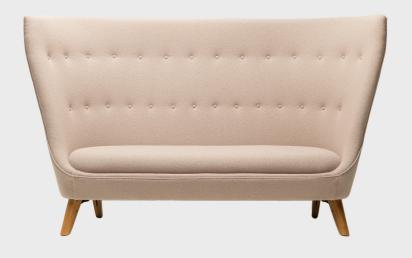

## MYBOOTH SEATING

The Mybooth is part of the versatile Mycroft seating range. Defining space and providing an acoustic wrap-around envelope, Mybooth sofa and chair have multiple customisable upholstery elements\*, alongside a choice of solid oak or black stained legs or a steel sled base.

| SEATING ELEMENTS | W    | D   |
|------------------|------|-----|
| Sofa             | 1750 | 780 |
|                  | 440  | SH  |
|                  | 1100 | Н   |
|                  |      |     |
| Chair            | 810  | 780 |
|                  | 440  | SH  |
|                  | 1100 | Н   |

\*Contrast piping, stitch, seat and shell options.

**Production** 100% Made in the UK **Design** Hart Miller

London 020 7490 7718 Cornwall 01209 860 133 enquiries@markproduct.com

All information is provided in good faith and is correct at the time of publication.