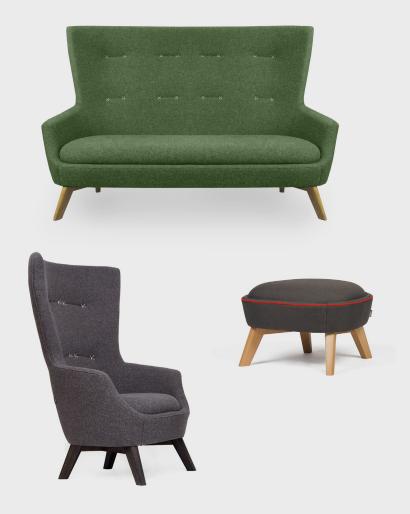

Mycroft is an expanded seating and table range, based on the original Mycroft armchair. Generously proportioned for posture, whilst also balancing privacy with inclusion; Mycroft offers a distinct 'X' bartack stitch detail, with endless upholstery combinations.\*

| SEATING ELEMENTS | W    | D   |
|------------------|------|-----|
| Sofa             | 1750 | 780 |
|                  | 440  | SH  |
|                  | 1100 | Н   |
|                  |      |     |
| Armchair         | 810  | 780 |
|                  | 440  | SH  |
|                  | 1100 | Н   |
| Ottoman          | 630  | 580 |
|                  | 440  | SH  |
|                  | 420  | Н   |
|                  |      |     |

\*Contrast piping, stitch, seat and shell options.

Also available within the range:

Mycroft tables, Mybooth sofa and chair, Mylar tub chair and sofa and Mylo armchair and sofa.

MARK

**Production** 100% Made in the UK **Design** Hart Miller