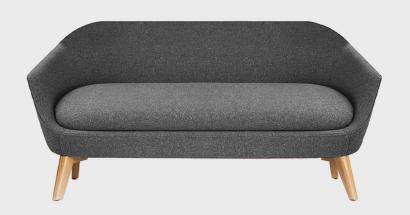

## MYLAR SEATING

Developing on the ever versatile Mycroft seating, Mylar provides the distinct conical form with the lowest backrests of the seating range. With a compact footprint, Mylar pairs with the range whilst also retaining customisable upholstery options\*.

| SEATING ELEMENTS | W    | D   |
|------------------|------|-----|
| Sofa             | 1750 | 780 |
|                  | 440  | SH  |
|                  | 660  | Н   |
|                  |      |     |
| Chair            | 810  | 780 |
|                  | 440  | SH  |
|                  | 680  | Н   |