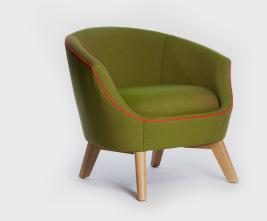

## MYLAR SEATING

Developing on the ever versatile Mycroft seating, Mylar provides the distinct conical form with the lowest backrests of the seating range. With a compact footprint, Mylar pairs with the range whilst also retaining customisable upholstery options\*.

<sup>\*</sup>Contrast piping, seat and shell options.

**Production** 100% Made in the UK **Design** Hart Miller

**London** 020 7490 7718 **Cornwall** 01209 860 133 enquiries@markproduct.com

All information is provided in good faith and is correct at the time of publication.