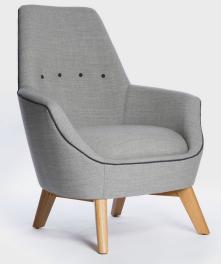

## MYLO SEATING

Developing on the ever versatile Mycroft seating, Mylo provides the distinct conical form with mid-low backrests. With a compact footprint, Mylo pairs with the range whilst also retaining customisable upholstery options\*.

| SEATING ELEMENTS | W    | D   |
|------------------|------|-----|
| Sofa             | 1750 | 780 |
|                  | 440  | SH  |
|                  | 950  | Н   |
| Armchair         | 970  | 780 |
|                  | 440  | SH  |
|                  | 950  | Н   |