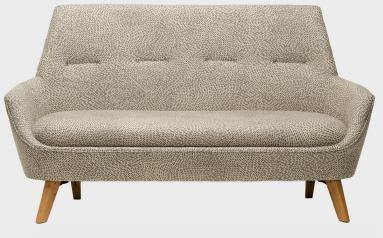

## MYLO SEATING

Developing on the ever versatile Mycroft seating, Mylo provides the distinct conical form with mid-low backrests. With a compact footprint, Mylo pairs with the range whilst also retaining customisable upholstery options\*.

| SEATING ELEMENTS | W    | D   |
|------------------|------|-----|
| Sofa             | 1750 | 780 |
|                  | 440  | SH  |
|                  | 950  | Н   |
| Armchair         | 970  | 780 |
|                  | 440  | SH  |
|                  | 950  | Н   |