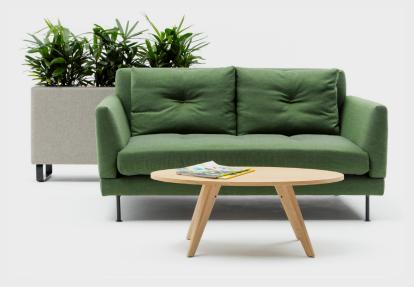

## PIAZZA SEATING

A sleek silhouette with feature 'bar tack' stitch detail, Piazza has an informal cluster of loose back cushions and a wrapped seat cushion. Moveable back cushions allow flexibility for a formal sit, or can be arranged to a more relaxed, deep recline. A slim back and arms allows maximum seat space.

FRAME: Solid European Oak frame with foam/fibre seat cushion.

FILLING: A choice of square fibre back cushions or rectangular feather cushions.

**Production** 100% Made in the UK **Design** Hart Miller

London 020 7490 7718 Cornwall 01209 860 133 enquiries@markproduct.com