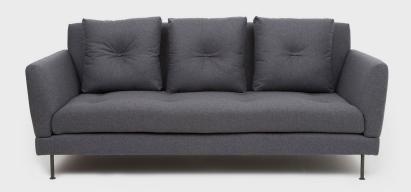

## PIAZZA SEATING

A sleek silhouette with feature 'bar tack' stitch detail, Piazza has an informal cluster of loose back cushions and a wrapped seat cushion. Moveable back cushions allow flexibility for a formal sit, or can be arranged to a more relaxed, deep recline. A slim back and arms allows maximum seat space.

FRAME: Solid European Oak frame with foam/fibre seat cushion.

FILLING: A choice of square fibre back cushions or rectangular feather cushions.

**Production** 100% Made in the UK **Design** Hart Miller

London 020 7490 7718 Cornwall 01209 860 133 enquiries@markproduct.com