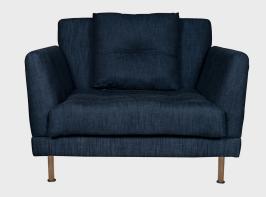

## PIAZZA SEATING

A sleek silhouette with feature 'bar tack' stitch detail, Piazza has an informal cluster of loose back cushions and a wrapped seat cushion. Moveable back cushions allow flexibility for a formal sit, or can be arranged to a more relaxed, deep recline. A slim back and arms allows maximum seat space.

FRAME: Solid European Oak frame with foam/fibre seat cushion.

FILLING: A choice of square fibre back cushions or rectangular feather cushions.

**Production** 100% Made in the UK **Design** Hart Miller

London 020 7490 7718 Cornwall 01209 860 133 enquiries@markproduct.com