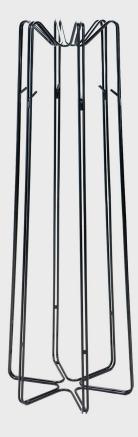

## SIX COAT STAND

A compact coat stand with elegant sculptural presence even when lader with outerwear in a variety of environments.

Available in our standard RAL colour finishes, with special colours available on request.

| COATSTAND ELEMENTS | W    | D   |
|--------------------|------|-----|
| Standard           | 500  | 500 |
|                    | 1550 | Н   |

**Production** 100% Made in the UK **Design** Dylan Freeth