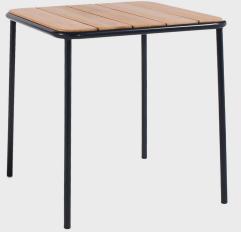

## **VERSO TABLE**

A versatile table for indoor or outdoor use, available in two standard sizes to accompany the corresponding Verso chair range.

| TABLE ELEMENTS  | W    | D   |
|-----------------|------|-----|
| Square top      | 700  | 700 |
|                 | 730  | Н   |
|                 |      |     |
| Rectangular top | 1400 | 700 |
|                 | 730  | Н   |

## Verso outdoors

Teak slatted top Compact-grade laminate top

Frames double finished for weather resistance.

Zinc and powder coated for outdoor use, available in standard RAL colours or galvanised.

**Production** 100% Made in the UK **Design** Tomoko Azumi