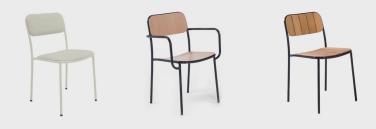

Also available within the range: Verso I, II and III chairs



## **VERSO TABLE**

A versatile table for indoor or outdoor use, available in two standard sizes to accompany the corresponding Verso chair range.

| TABLE ELEMENTS  | W    | D   |
|-----------------|------|-----|
| Square top      | 700  | 700 |
|                 | 730  | Н   |
|                 |      |     |
| Rectangular top | 1400 | 700 |
|                 | 730  | Н   |

## Verso indoors

Beech veneer top Compact-grade laminate top

Powder coated frame to standard RAL colours.

## Verso outdoors

Teak slatted top Compact-grade laminate top

Frames double finished for weather resistance.

Zinc and powder coated for outdoor use, available in standard RAL colours or galvanised.

**Production** 100% Made in the UK **Design*