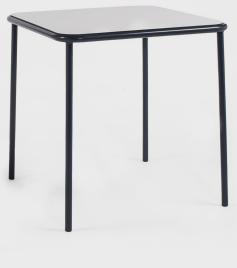

## **VERSO TABLE**

A versatile table for indoor or outdoor use, available in two standard sizes to accompany the corresponding Verso chair range.

| TABLE ELEMENTS  | W    | D   |
|-----------------|------|-----|
| Square top      | 700  | 700 |
|                 | 730  | Н   |
|                 |      |     |
| Rectangular top | 1400 | 700 |
|                 | 730  | Н   |

## Verso indoors

Beech veneer top Compact-grade laminate top

Powder coated frame to standard RAL colours.