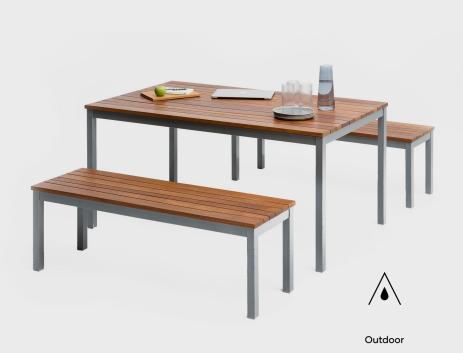

## WAVE TABLE

An outdoor table with FSC-certified Iroko slats in a signature wave motif, giving a fluid feel repeatable when joined in length.

With guaranteed 10 years warranty, Wave comes with outdoor-ready galvanised, powder coated, or a stainless steel frame.