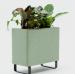

## STUDIOSCAPE MODULAR LOUNGE **PLANTERS**

Studioscape is a modular and flexible seating system. The system is based on a 750×750 grid which gives a wide range of space-planning options. Modules can be fixed together or easily reconfigured by the user on wheel or sled bases.

Planters come with liners.

| PLANTERS | W    | D    |
|----------|------|------|
| Curved   | 1500 | 1500 |
| 1500     | 1500 | 375  |
| 1125     | 1125 | 375  |
| 750      | 750  | 375  |
|          |      |      |