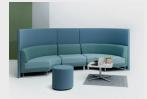

Studioscape is a modular and flexible seating system. The system is based on a 750×750 grid which gives a wide range of space-planning options. Modules can be fixed together or easily reconfigured by the user on wheel or sled bases.

| ELEMENTS                                        | W                          | D                       |
|-------------------------------------------------|----------------------------|-------------------------|
| sofa double<br>sofa small<br>sofa single        | 1500<br>1125<br>750<br>380 | 750<br>750<br>750<br>SH |
| bench double<br>bench small<br>bench single     | 1500<br>1125<br>380        | 750<br>750<br>SH        |
| <b>curved sofa</b><br>round back                | 1125<br>380                | 1125<br>SH              |
| <b>curved sofa</b><br>square infill back        | 1125<br>380                | 1125<br>SH              |
| <b>60 degree corner sofa</b> round back         | 1125<br>380                | 1125<br>SH              |
| <b>60 degree corner sofa</b> square infill back | 1125<br>380                | 1125<br>SH              |
| coffee table low                                | 750<br>200                 | 750<br>H                |
| coffee table medium                             | 750<br>380                 | 750<br>H                |
| upholstered arm / high table                    |                            |                         |