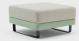

Studioscape is a modular and flexible seating system. The system is based on a 750×750 grid which gives a wide range of space-planning options. Modules can be fixed together or easily reconfigured by the user on wheel or sled bases.

| ELEMENTS                                        | W                          | D                       |
|-------------------------------------------------|----------------------------|-------------------------|
| sofa double<br>sofa small<br>sofa single        | 1500<br>1125<br>750<br>380 | 750<br>750<br>750<br>SH |
| bench double<br>bench small<br>bench single     | 1500<br>1125<br>380        | 750<br>750<br>SH        |
| <b>curved sofa</b><br>round back                | 1125<br>380                | 1125<br>SH              |
| <b>curved sofa</b><br>square infill back        | 1125<br>380                | 1125<br>SH              |
| <b>60 degree corner sofa</b> round back         | 1125<br>380                | 1125<br>SH              |
| <b>60 degree corner sofa</b> square infill back | 1125<br>380                | 1125<br>SH              |
| coffee table low                                | 750<br>200                 | 750<br>H                |
| coffee table medium                             | 750<br>380                 | 750<br>H                |
| upholstered arm / high table                    |                            |                         |