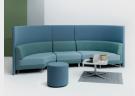

Studioscape is a modular and flexible seating system. The system is based on a 750×750 grid which gives a wide range of space-planning options. Modules can be fixed together or easily reconfigured by the user on wheel or sled bases.

| ELEMENTS                                        | W                          | D                       |
|-------------------------------------------------|----------------------------|-------------------------|
| sofa double<br>sofa small<br>sofa single        | 1500<br>1125<br>750<br>380 | 750<br>750<br>750<br>SH |
| bench double<br>bench small<br>bench single     | 1500<br>1125<br>380        | 750<br>750<br>SH        |
| <b>curved sofa</b><br>round back                | 1125<br>380                | 1125<br>SH              |
| <b>curved sofa</b><br>square infill back        | 1125<br>380                | 1125<br>SH              |
| <b>60 degree corner sofa</b> round back         | 1125<br>380                | 1125<br>SH              |
| <b>60 degree corner sofa</b> square infill back | 1125<br>380                | 1125<br>SH              |
| coffee table low                                | 750<br>200                 | 750<br>H                |
| coffee table medium                             | 750<br>380                 | 750<br>H                |
| upholstered arm / high table                    |                            |                         |