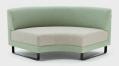

Studioscape is a modular and flexible seating system. The system is based on a 750×750 grid which gives a wide range of space-planning options. Modules can be fixed together or easily reconfigured by the user on wheel or sled bases.

| ELEMENTS                                        | W                          | D                       |
|-------------------------------------------------|----------------------------|-------------------------|
| sofa double<br>sofa small<br>sofa single        | 1500<br>1125<br>750<br>380 | 750<br>750<br>750<br>SH |
| bench double<br>bench small<br>bench single     | 1500<br>1125<br>380        | 750<br>750<br>SH        |
| <b>curved sofa</b><br>round back                | 1125<br>380                | 1125<br>SH              |
| <b>curved sofa</b><br>square infill back        | 1125<br>380                | 1125<br>SH              |
| <b>60 degree corner sofa</b> round back         | 1125<br>380                | 1125<br>SH              |
| <b>60 degree corner sofa</b> square infill back | 1125<br>380                | 1125<br>SH              |
| coffee table low                                | 750<br>200                 | 750<br>H                |
| coffee table medium                             | 750<br>380                 | 750<br>H                |
| upholstered arm / high table                    |                            |                         |