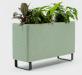

## STUDIOSCAPE MODULAR LOUNGE **PLANTERS**

Studioscape is a modular and flexible seating system. The system is based on a 750×750 grid which gives a wide range of space-planning options. Modules can be fixed together or easily reconfigured by the user on wheel or sled bases.

Planters come with liners.

| PLANTERS | W    | D    |
|----------|------|------|
| Curved   | 1500 | 1500 |
| 1500     | 1500 | 375  |
| 1125     | 1125 | 375  |
| 750      | 750  | 375  |
|          |      |      |