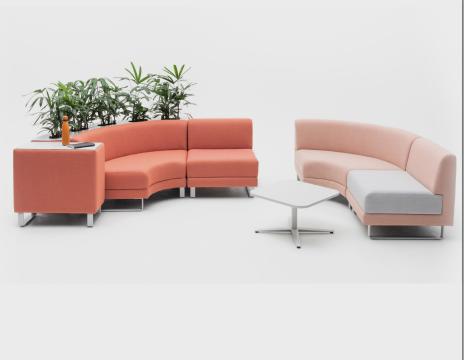

Studioscape is a modular and flexible seating system. The system is based on a 750×750 grid which gives a wide range of space-planning options. Modules can be fixed together or easily reconfigured by the user on wheel or sled bases.

| ELEMENTS                                        | W                          | D                       |
|-------------------------------------------------|----------------------------|-------------------------|
| sofa double<br>sofa small<br>sofa single        | 1500<br>1125<br>750<br>380 | 750<br>750<br>750<br>SH |
| bench double<br>bench small<br>bench single     | 1500<br>1125<br>380        | 750<br>750<br>SH        |
| <b>curved sofa</b><br>round back                | 1125<br>380                | 1125<br>SH              |
| <b>curved sofa</b><br>square infill back        | 1125<br>380                | 1125<br>SH              |
| <b>60 degree corner sofa</b> round back         | 1125<br>380                | 1125<br>SH              |
| <b>60 degree corner sofa</b> square infill back | 1125<br>380                | 1125<br>SH              |
| coffee table low                                | 750<br>200                 | 750<br>H                |
| coffee table medium                             | 750<br>380                 | 750<br>H                |
| upholstered arm / high table                    |                            |                         |

SEE PAGE 2 FOR INFORMATION ON PLANTERS - SCREENS AND DINING MODULES ARE ALSO AVAILABLE.

690

London 020 7490 7718 Cornwall 01209 860 133 enquiries@markproduct.com

All information is provided in good faith and is correct at the time of publication.