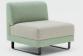

Studioscape is a modular and flexible seating system. The system is based on a 750×750 grid which gives a wide range of space-planning options. Modules can be fixed together or easily reconfigured by the user on wheel or sled bases.

| ELEMENTS                                        | W                          | D                       |
|-------------------------------------------------|----------------------------|-------------------------|
| sofa double<br>sofa small<br>sofa single        | 1500<br>1125<br>750<br>380 | 750<br>750<br>750<br>SH |
| bench double<br>bench small<br>bench single     | 1500<br>1125<br>380        | 750<br>750<br>SH        |
| <b>curved sofa</b><br>round back                | 1125<br>380                | 1125<br>SH              |
| <b>curved sofa</b><br>square infill back        | 1125<br>380                | 1125<br>SH              |
| <b>60 degree corner sofa</b> round back         | 1125<br>380                | 1125<br>SH              |
| <b>60 degree corner sofa</b> square infill back | 1125<br>380                | 1125<br>SH              |
| coffee table low                                | 750<br>200                 | 750<br>H                |
| coffee table medium                             | 750<br>380                 | 750<br>H                |
| upholstered arm / high table                    |                            |                         |