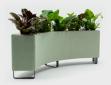

## STUDIOSCAPE MODULAR LOUNGE **PLANTERS**

Studioscape is a modular and flexible seating system. The system is based on a 750×750 grid which gives a wide range of space-planning options. Modules can be fixed together or easily reconfigured by the user on wheel or sled bases.

Planters come with liners.

| PLANTERS | W    | D    |
|----------|------|------|
| Curved   | 1500 | 1500 |
| 1500     | 1500 | 375  |
| 1125     | 1125 | 375  |
| 750      | 750  | 375  |
|          |      |      |