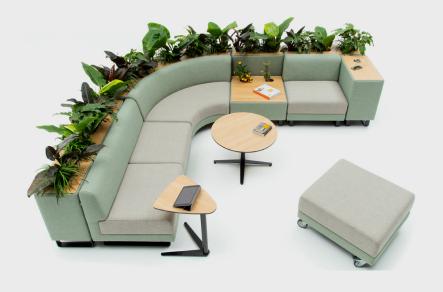

## STUDIOSCAPE MODULAR LOUNGE **PLANTERS**

Studioscape is a modular and flexible seating system. The system is based on a 750×750 grid which gives a wide range of space-planning options. Modules can be fixed together or easily reconfigured by the user on wheel or sled bases.

Planters come with liners.

| PLANTERS | W    | D    |
|----------|------|------|
| Curved   | 1500 | 1500 |
| 1500     | 1500 | 375  |
| 1125     | 1125 | 375  |
| 750      | 750  | 375  |
|          |      |      |

## **SCREENS**

Screens are available in two heights - 1250 and 1800.

All are 65mm deep.

Dining modules are also available.

**Production** 100% Made in the UK **Design** Hart Miller

**London** 020 7490 7718 Cornwall 01209 860 133 enquiries@markproduct.com