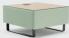

Studioscape is a modular and flexible seating system. The system is based on a 750×750 grid which gives a wide range of space-planning options. Modules can be fixed together or easily reconfigured by the user on wheel or sled bases.

| ELEMENTS                                        | W                          | D                       |
|-------------------------------------------------|----------------------------|-------------------------|
| sofa double<br>sofa small<br>sofa single        | 1500<br>1125<br>750<br>380 | 750<br>750<br>750<br>SH |
| bench double<br>bench small<br>bench single     | 1500<br>1125<br>380        | 750<br>750<br>SH        |
| <b>curved sofa</b><br>round back                | 1125<br>380                | 1125<br>SH              |
| <b>curved sofa</b><br>square infill back        | 1125<br>380                | 1125<br>SH              |
| <b>60 degree corner sofa</b> round back         | 1125<br>380                | 1125<br>SH              |
| <b>60 degree corner sofa</b> square infill back | 1125<br>380                | 1125<br>SH              |
| coffee table low                                | 750<br>200                 | 750<br>H                |
| coffee table medium                             | 750<br>380                 | 750<br>H                |
| upholstered arm / high table                    |                            |                         |