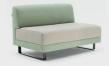

Studioscape is a modular and flexible seating system. The system is based on a 750×750 grid which gives a wide range of space-planning options. Modules can be fixed together or easily reconfigured by the user on wheel or sled bases.

| ELEMENTS                                        | W                          | D                       |
|-------------------------------------------------|----------------------------|-------------------------|
| sofa double<br>sofa small<br>sofa single        | 1500<br>1125<br>750<br>380 | 750<br>750<br>750<br>SH |
| bench double<br>bench small<br>bench single     | 1500<br>1125<br>380        | 750<br>750<br>SH        |
| <b>curved sofa</b><br>round back                | 1125<br>380                | 1125<br>SH              |
| <b>curved sofa</b><br>square infill back        | 1125<br>380                | 1125<br>SH              |
| <b>60 degree corner sofa</b> round back         | 1125<br>380                | 1125<br>SH              |
| <b>60 degree corner sofa</b> square infill back | 1125<br>380                | 1125<br>SH              |
| coffee table low                                | 750<br>200                 | 750<br>H                |
| coffee table medium                             | 750<br>380                 | 750<br>H                |
| upholstered arm / high table                    |                            |                         |