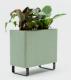

## STUDIOSCAPE MODULAR LOUNGE **PLANTERS**

Studioscape is a modular and flexible seating system. The system is based on a 750×750 grid which gives a wide range of space-planning options. Modules can be fixed together or easily reconfigured by the user on wheel or sled bases.

Planters come with liners.

| PLANTERS | W    | D    |
|----------|------|------|
| Curved   | 1500 | 1500 |
| 1500     | 1500 | 375  |
| 1125     | 1125 | 375  |
| 750      | 750  | 375  |
|          |      |      |