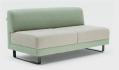

Studioscape is a modular and flexible seating system. The system is based on a 750×750 grid which gives a wide range of space-planning options. Modules can be fixed together or easily reconfigured by the user on wheel or sled bases.

| ELEMENTS                                        | W                          | D                       |
|-------------------------------------------------|----------------------------|-------------------------|
| sofa double<br>sofa small<br>sofa single        | 1500<br>1125<br>750<br>380 | 750<br>750<br>750<br>SH |
| bench double<br>bench small<br>bench single     | 1500<br>1125<br>380        | 750<br>750<br>SH        |
| <b>curved sofa</b><br>round back                | 1125<br>380                | 1125<br>SH              |
| <b>curved sofa</b><br>square infill back        | 1125<br>380                | 1125<br>SH              |
| <b>60 degree corner sofa</b> round back         | 1125<br>380                | 1125<br>SH              |
| <b>60 degree corner sofa</b> square infill back | 1125<br>380                | 1125<br>SH              |
| coffee table low                                | 750<br>200                 | 750<br>H                |
| coffee table medium                             | 750<br>380                 | 750<br>H                |
| upholstered arm / high table                    |                            |                         |