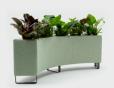

## STUDIOSCAPE MODULAR LOUNGE **PLANTERS**

Studioscape is a modular and flexible seating system. The system is based on a 750×750 grid which gives a wide range of space-planning options. Modules can be fixed together or easily reconfigured by the user on wheel or sled bases.

Planters come with liners.

| PLANTERS | W    | D    |
|----------|------|------|
| Curved   | 1500 | 1500 |
| 1500     | 1500 | 375  |
| 1125     | 1125 | 375  |
| 750      | 750  | 375  |
|          |      |      |