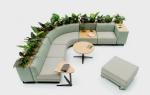

Studioscape is a modular and flexible seating system. The system is based on a 750×750 grid which gives a wide range of space-planning options. Modules can be fixed together or easily reconfigured by the user on wheel or sled bases.

| ELEMENTS                                        | W                          | D                       |
|-------------------------------------------------|----------------------------|-------------------------|
| sofa double<br>sofa small<br>sofa single        | 1500<br>1125<br>750<br>380 | 750<br>750<br>750<br>SH |
| bench double<br>bench small<br>bench single     | 1500<br>1125<br>380        | 750<br>750<br>SH        |
| <b>curved sofa</b><br>round back                | 1125<br>380                | 1125<br>SH              |
| <b>curved sofa</b><br>square infill back        | 1125<br>380                | 1125<br>SH              |
| <b>60 degree corner sofa</b> round back         | 1125<br>380                | 1125<br>SH              |
| <b>60 degree corner sofa</b> square infill back | 1125<br>380                | 1125<br>SH              |
| coffee table low                                | 750<br>200                 | 750<br>H                |
| coffee table medium                             | 750<br>380                 | 750<br>H                |
| upholstered arm / high table                    |                            |                         |