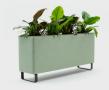

## STUDIOSCAPE MODULAR LOUNGE **PLANTERS**

Studioscape is a modular and flexible seating system. The system is based on a 750×750 grid which gives a wide range of space-planning options. Modules can be fixed together or easily reconfigured by the user on wheel or sled bases.

Planters come with liners.

| PLANTERS | W    | D    |
|----------|------|------|
| Curved   | 1500 | 1500 |
| 1500     | 1500 | 375  |
| 1125     | 1125 | 375  |
| 750      | 750  | 375  |
|          |      |      |