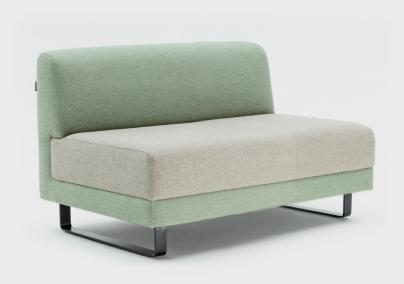

## STUDIOSCAPE LARGE SOFA

Studioscape is a modular and flexible seating system. The system is based on a 750×750 grid which gives a wide range of space-planning options. Modules can be fixed together or easily reconfigured by the user on wheel or sled bases.

| SEATING ELEMENTS | W    | D   |
|------------------|------|-----|
| Large sofa       | 1500 | 750 |
|                  | 380  | СП  |

**Production** 100% Made in the UK **Design** Hart Miller

**London** 020 7490 7718 **Cornwall** 01209 860 133 enquiries@markproduct.com