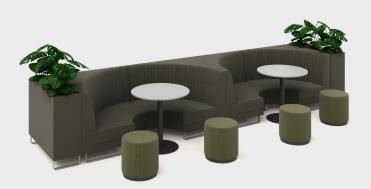

## STUDIOSCAPE MODULAR BOOTH SEATING

Studioscape is a modular and flexible seating system. The system is based on a 750×750 grid which gives a wide range of space-planning options.

The modules can create a reconfigurable number of booth options.

Modules can be fixed together or easily reconfigured by the user.

| ELEMENTS                                                   | W                          | D                       |
|------------------------------------------------------------|----------------------------|-------------------------|
| booth double seat<br>booth small seat<br>booth single seat | 1500<br>1125<br>750<br>450 | 750<br>750<br>750<br>SH |
| booth w. screens<br>booth w. planters                      | 2005<br>2625               | 1565<br>1565            |
| screen height option 01<br>screen height option 02         | 1250<br>1800               |                         |