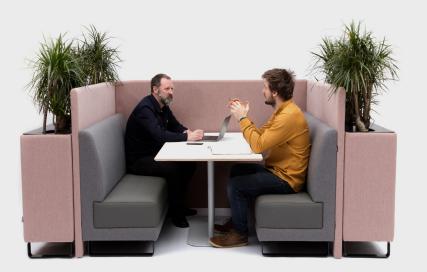

## STUDIOSCAPE MODULAR BOOTH SEATING

Studioscape is a modular and flexible seating system. The system is based on a 750×750 grid which gives a wide range of space-planning options.

The modules can create a reconfigurable number of booth options.

Modules can be fixed together or easily reconfigured by the user.

| ELEMENTS                                                   | W                          | D                       |
|------------------------------------------------------------|----------------------------|-------------------------|
| booth double seat<br>booth small seat<br>booth single seat | 1500<br>1125<br>750<br>450 | 750<br>750<br>750<br>SH |
| booth w. screens<br>booth w. planters                      | 2005<br>2625               | 1565<br>1565            |
| screen height option 01<br>screen height option 02         | 1250<br>1800               |                         |