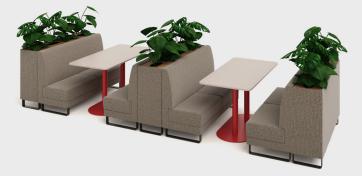

## STUDIOSCAPE MODULAR BOOTH SEATING

Studioscape is a modular and flexible seating system. The system is based on a 750×750 grid which gives a wide range of space-planning options.

The modules can create a reconfigurable number of booth options.

Modules can be fixed together or easily reconfigured by the user.

| ELEMENTS                                                   | W                          | D                       |
|------------------------------------------------------------|----------------------------|-------------------------|
| booth double seat<br>booth small seat<br>booth single seat | 1500<br>1125<br>750<br>450 | 750<br>750<br>750<br>SH |
| booth w. screens<br>booth w. planters                      | 2005<br>2625               | 1565<br>1565            |
| screen height option 01<br>screen height option 02         | 1250<br>1800               |                         |