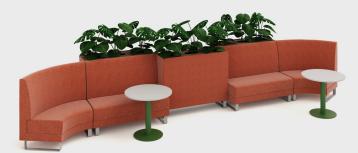

## STUDIOSCAPE MODULAR BOOTH SEATING

Studioscape is a modular and flexible seating system. The system is based on a 750×750 grid which gives a wide range of space-planning options.

The modules can create a reconfigurable number of booth options.

Modules can be fixed together or easily reconfigured by the user.

| ELEMENTS                                                   | W                          | D                       |
|------------------------------------------------------------|----------------------------|-------------------------|
| booth double seat<br>booth small seat<br>booth single seat | 1500<br>1125<br>750<br>450 | 750<br>750<br>750<br>SH |
| booth w. screens<br>booth w. planters                      | 2005<br>2625               | 1565<br>1565            |
| screen height option 01<br>screen height option 02         | 1250<br>1800               |                         |