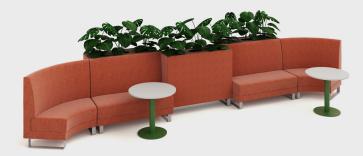

## STUDIOSCAPE MODULAR DINING SEATING

Studioscape is a modular and flexible seating system. The system is based on a 750×750 grid which gives a wide range of space-planning options. Modules can be fixed together or easily reconfigured by the user on wheel or sled bases.

| ELEMENTS                                          | W                          | D                       |
|---------------------------------------------------|----------------------------|-------------------------|
| dining double<br>dining small<br>dining single    | 1500<br>1125<br>750<br>450 | 750<br>750<br>750<br>SH |
| dining bench double                               | 1500                       | 750                     |
| dining bench small                                | 1125                       | 750                     |
| dining bench single                               | 450                        | SH                      |
| <b>curved dining</b>                              | 1125                       | 1125                    |
| round back                                        | 450                        | SH                      |
| <b>curved dining</b>                              | 1125                       | 1125                    |
| square infill back                                | 450                        | SH                      |
| <b>60 degree corner dining</b>                    | 1125                       | 1125                    |
| round back                                        | 450                        | SH                      |
| <b>60 degree corner dining</b> square infill back | 1125<br>450                | 1125<br>SH              |

SEE PAGE 2 FOR INFORMATION ON PLANTERS - SCREENS AND DINING MODULES ARE ALSO AVAILABLE.

London 020 7490 7718 Cornwall 01209 860 133 enquiries@markproduct.com

All information is provided in good faith and is correct at the time of publication. Product details do change from time to time so please check before final specification.