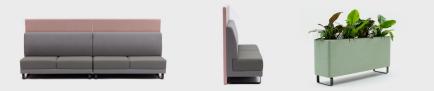

## STUDIOSCAPE MODULAR DINING SEATING

Studioscape is a modular and flexible seating system. The system is based on a 750×750 grid which gives a wide range of space-planning options. Modules can be fixed together or easily reconfigured by the user on wheel or sled bases.

| ELEMENTS                                          | W                          | D                       |
|---------------------------------------------------|----------------------------|-------------------------|
| dining double<br>dining small<br>dining single    | 1500<br>1125<br>750<br>450 | 750<br>750<br>750<br>SH |
| dining bench double                               | 1500                       | 750                     |
| dining bench small                                | 1125                       | 750                     |
| dining bench single                               | 450                        | SH                      |
| <b>curved dining</b>                              | 1125                       | 1125                    |
| round back                                        | 450                        | SH                      |
| <b>curved dining</b>                              | 1125                       | 1125                    |
| square infill back                                | 450                        | SH                      |
| <b>60 degree corner dining</b>                    | 1125                       | 1125                    |
| round back                                        | 450                        | SH                      |
| <b>60 degree corner dining</b> square infill back | 1125<br>450                | 1125<br>SH              |

SEE PAGE 2 FOR INFORMATION ON PLANTERS - SCREENS AND DINING MODULES ARE ALSO AVAILABLE.

London 020 7490 7718 Cornwall 01209 860 133 enquiries@markproduct.com

All information is provided in good faith and is correct at the time of publication. Product details do change from time to time so please check before final specification.