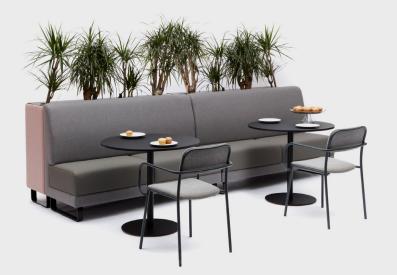

## STUDIOSCAPE MODULAR DINING SEATING

Studioscape is a modular and flexible seating system. The system is based on a 750×750 grid which gives a wide range of space-planning options. Modules can be fixed together or easily reconfigured by the user on wheel or sled bases.

| ELEMENTS                                          | W                          | D                       |
|---------------------------------------------------|----------------------------|-------------------------|
| dining double<br>dining small<br>dining single    | 1500<br>1125<br>750<br>450 | 750<br>750<br>750<br>SH |
| dining bench double                               | 1500                       | 750                     |
| dining bench small                                | 1125                       | 750                     |
| dining bench single                               | 450                        | SH                      |
| <b>curved dining</b>                              | 1125                       | 1125                    |
| round back                                        | 450                        | SH                      |
| <b>curved dining</b>                              | 1125                       | 1125                    |
| square infill back                                | 450                        | SH                      |
| <b>60 degree corner dining</b>                    | 1125                       | 1125                    |
| round back                                        | 450                        | SH                      |
| <b>60 degree corner dining</b> square infill back | 1125<br>450                | 1125<br>SH              |