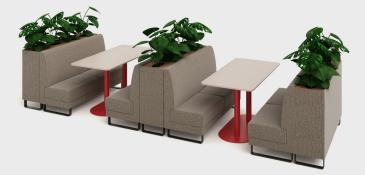

## STUDIOSCAPE MODULAR DINING SEATING

Studioscape is a modular and flexible seating system. The system is based on a 750×750 grid which gives a wide range of space-planning options. Modules can be fixed together or easily reconfigured by the user on wheel or sled bases.

| ELEMENTS                                          | W                          | D                       |
|---------------------------------------------------|----------------------------|-------------------------|
| dining double<br>dining small<br>dining single    | 1500<br>1125<br>750<br>450 | 750<br>750<br>750<br>SH |
| dining bench double                               | 1500                       | 750                     |
| dining bench small                                | 1125                       | 750                     |
| dining bench single                               | 450                        | SH                      |
| <b>curved dining</b>                              | 1125                       | 1125                    |
| round back                                        | 450                        | SH                      |
| <b>curved dining</b>                              | 1125                       | 1125                    |
| square infill back                                | 450                        | SH                      |
| <b>60 degree corner dining</b>                    | 1125                       | 1125                    |
| round back                                        | 450                        | SH                      |
| <b>60 degree corner dining</b> square infill back | 1125<br>450                | 1125<br>SH              |

SEE PAGE 2 FOR INFORMATION ON PLANTERS - SCREENS AND DINING MODULES ARE ALSO AVAILABLE.

London 020 7490 7718 Cornwall 01209 860 133 enquiries@markproduct.com

All information is provided in good faith and is correct at the time of publication. Product details do change from time to time so please check before final specification.